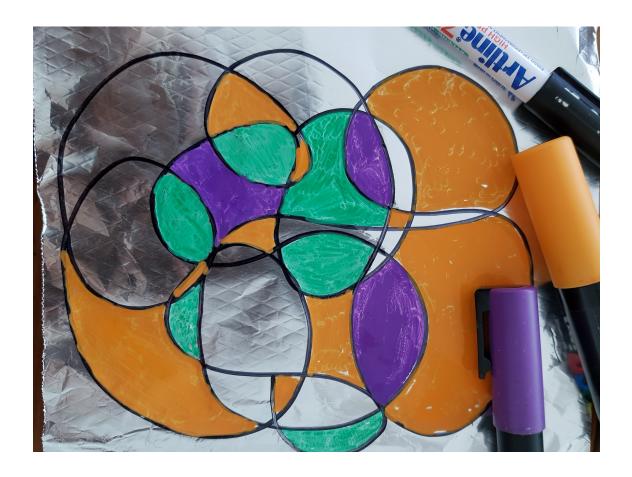

## Drawings on Tin Foil

#### WHAT YOU WILL NEED:

- Permanent texta in different colours
- A black permanent texta
- Tin foil
- A piece of cardboard

Pull out a sheet of tin foil and tape it to a piece of cardboard (this is just to make it easier to draw on).

Start by outlining your drawing with a black texta. Be careful not to poke a hole in the foil. It works best if you draw slowly. You can draw anything you like - maybe flowers, a tree, a house or maybe just a doodle.

Now you can colour inside your outlines with the colourful textas.