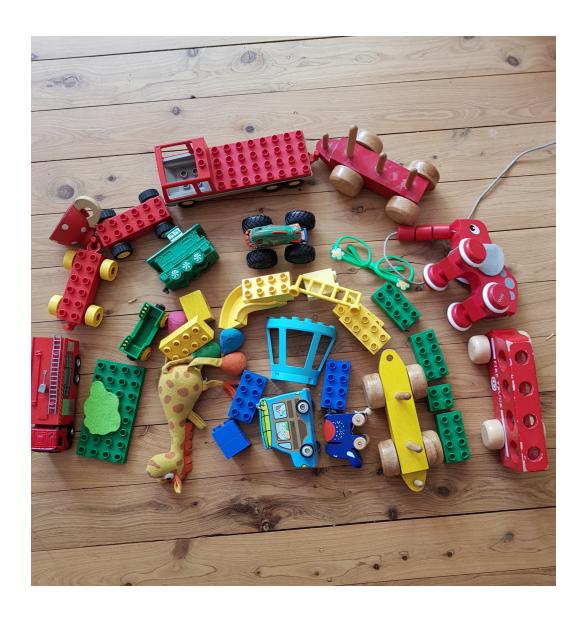

## Found Objects Rainbow

#### WHAT YOU WILL NEED:

• Different colourful things from your home. It could be a green toy car, a red teddy or a blue pen. It works best if you get things that are just one colour and not multicoloured.

When you have found different objects around your house, you need to arrange them in a rainbow shape. Try to get all the same colours together. For instance, get all the pink colours together and all the green colours together.